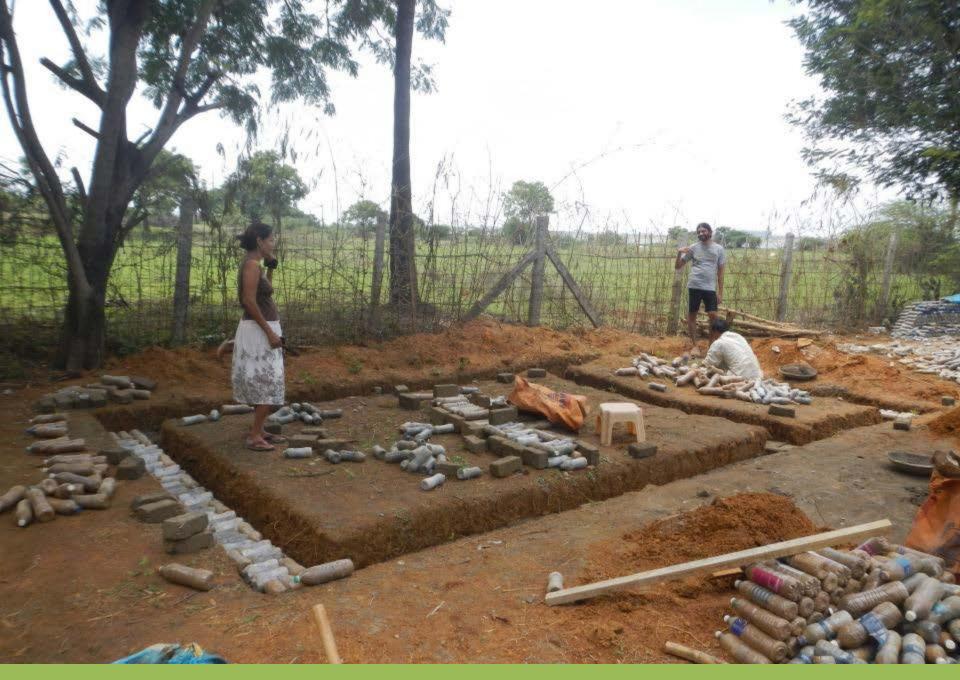

# SAMARPAN FOUNDATION'S INVENTION FOR LOW COST HOUSING

## **NET HOUSE**





#### LAYING THE FOUNDATION



#### FOUNDATION COMPLETED





#### BOTTLE PLACEMENT AT 'L' JOINT



#### BOTTLE PLACEMENT AT 'T' JOINT



#### LAYING NYLON 6 FISH NET (3cmx3cm)



#### MERGING OF THE FISH NET WITH THE FOUNDATION



#### HANDLING OF FISH NET



## THE WALL EMERGING(NOTE :BOTTLE CAPS ARE VISIBLE)



#### LINKING FISH NET WITH BOTTLE CAPS



**FINISHED WALL** 



#### TIGHTENING OF NET AND FISH NET ROPES

#### CLOSE UP OF FINISHED WALL



#### LOOPING OF FISH NET TO OPPOSITE WALL



TIGHTENING OF FISH NET (NOTE : TWISTED ROPES OF FISH NET FOR ADDED STRENGTH)



#### MERGING OF FISH NET WITH OPPOSITE WALL



### **OVERVIEW OF CONSTRUCTION**



#### LAYING OF NET AND ROPES FOR CONCRETE SLAB



#### **3 INCH GAP BETWEEN THE LAYERS OF NET**



#### **READY FOR CASTING**



####