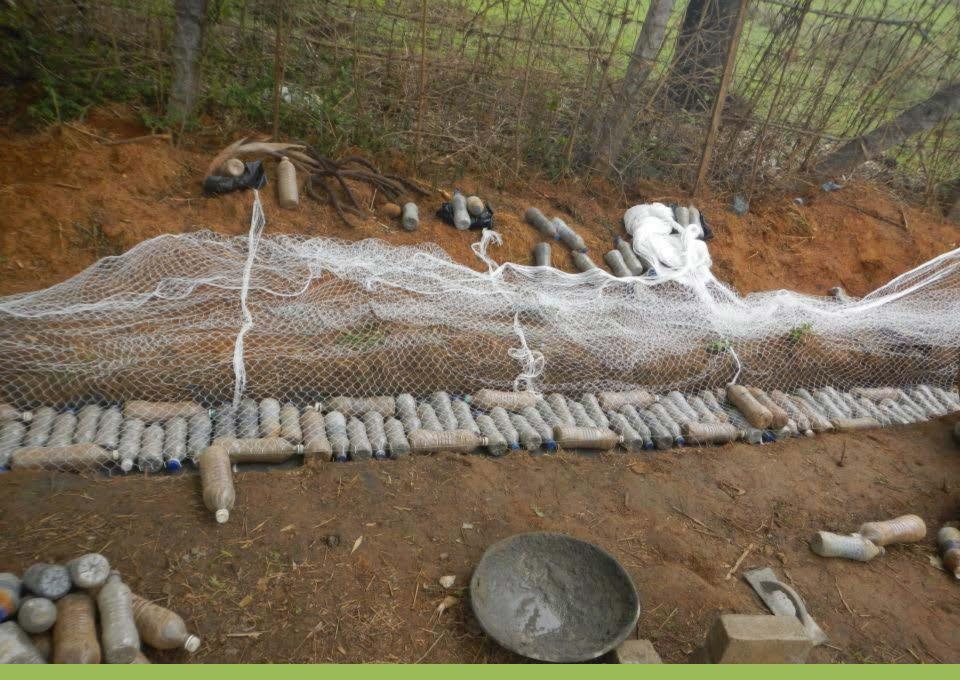

# SAMARPAN FOUNDATION'S INVENTION FOR LOW COST HOUSING

## **NET HOUSE**





#### LAYING THE FOUNDATION



#### FOUNDATION COMPLETED





#### BOTTLE PLACEMENT AT 'L' JOINT



#### BOTTLE PLACEMENT AT 'T' JOINT



#### LAYING NYLON 6 FISH NET (3cmx3cm)



#### MERGING OF THE FISH NET WITH THE FOUNDATION



#### HANDLING OF FISH NET



## THE WALL EMERGING(NOTE :BOTTLE CAPS ARE VISIBLE)



#### LINKING FISH NET WITH BOTTLE CAPS



**FINISHED WALL** 



#### TIGHTENING OF NET AND FISH NET ROPES

#### CLOSE UP OF FINISHED WALL



#### LOOPING OF FISH NET TO OPPOSITE WALL



TIGHTENING OF FISH NET (NOTE : TWISTED ROPES OF FISH NET FOR ADDED STRENGTH)



#### MERGING OF FISH NET WITH OPPOSITE WALL



### **OVERVIEW OF CONSTRUCTION**



#### LAYING OF NET AND ROPES FOR CONCRETE SLAB



#### **3 INCH GAP BETWEEN THE LAYERS OF NET**



#### **READY FOR CASTING**



#### **CASTING IN PROGRESS**



#### **CASTING IN PROGRESS**



#### **SLAB READY FOR CURING**



#### TRIAL PLACING OF BOTTLES TO FORM ARCH F