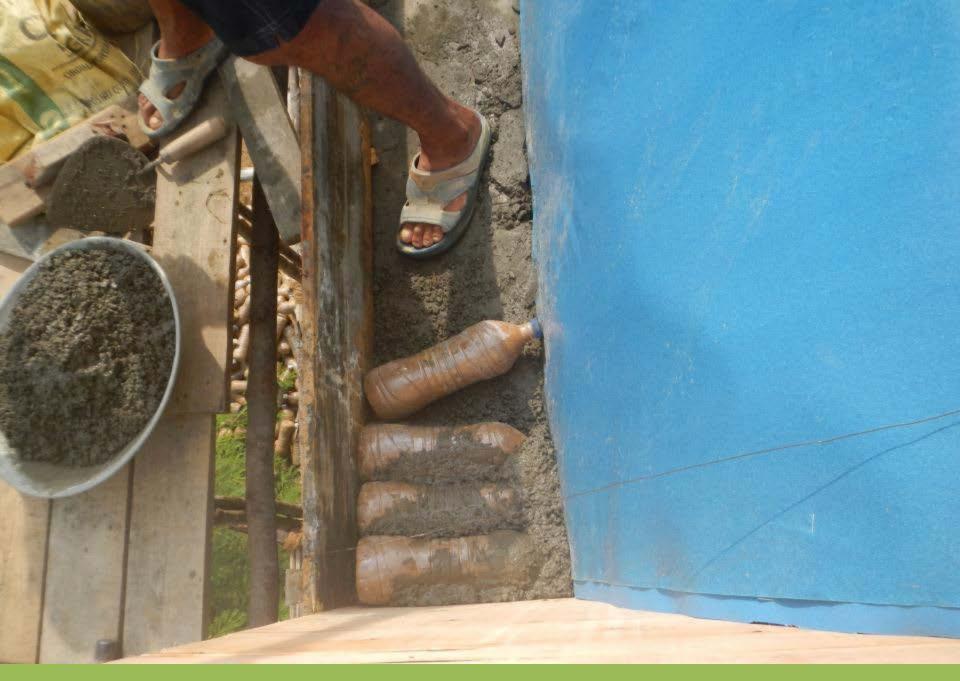

WALL** 



#### TIGHTENING OF NET AND FISH NET ROPES

#### CLOSE UP OF FINISHED WALL



#### LOOPING OF FISH NET TO OPPOSITE WALL



TIGHTENING OF FISH NET (NOTE : TWISTED ROPES OF FISH NET FOR ADDED STRENGTH)



#### MERGING OF FISH NET WITH OPPOSITE WALL



### **OVERVIEW OF CONSTRUCTION**



#### LAYING OF NET AND ROPES FOR CONCRETE SLAB



#### **3 INCH GAP BETWEEN THE LAYERS OF NET**



#### **READY FOR CASTING**



#### **CASTING IN PROGRESS**



#### **CASTING IN PROGRESS**



#### **SLAB READY FOR CURING**



#### TRIAL PLACING OF BOTTLES TO FORM ARCH FOR DOME



#### SHUTTERING FOR DOME ROOF



#### SHUTTERING FOR DOME ROOF



#### SHUTTERING FOR DOME ROOF -- CLOSE UP



#### PREPARATION FOR DOME SETTING



#### **READY FOR THE BOTTLE DOME**



#### PLACEMENT OF BOTTLES FOR DOME



#### NOTE: CAPS INWARD AND BASES OUTWARD



#### FIRST SECTION OF DOME COMPLETED



#### SECOND SECTION IN PROGRESS



#### **OVERVIEW**



#### DOME COMPLETED!

## FISH NET HOUSE on the day reveal!





## ANOTHER ANGLE OF THE FINISHED HOUSE!