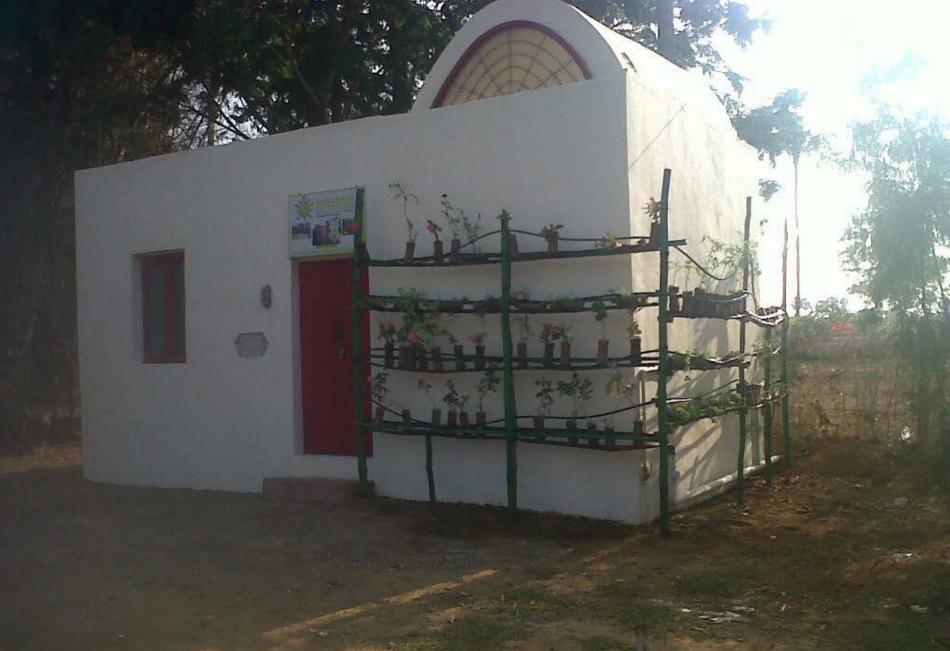

NGTH)



#### MERGING OF FISH NET WITH OPPOSITE WALL



### **OVERVIEW OF CONSTRUCTION**



#### LAYING OF NET AND ROPES FOR CONCRETE SLAB



#### **3 INCH GAP BETWEEN THE LAYERS OF NET**



#### **READY FOR CASTING**



#### **CASTING IN PROGRESS**



#### **CASTING IN PROGRESS**



#### **SLAB READY FOR CURING**



#### TRIAL PLACING OF BOTTLES TO FORM ARCH FOR DOME



#### SHUTTERING FOR DOME ROOF



#### SHUTTERING FOR DOME ROOF



#### SHUTTERING FOR DOME ROOF -- CLOSE UP



#### PREPARATION FOR DOME SETTING



#### **READY FOR THE BOTTLE DOME**



#### PLACEMENT OF BOTTLES FOR DOME



#### NOTE: CAPS INWARD AND BASES OUTWARD



#### FIRST SECTION OF DOME COMPLETED



#### SECOND SECTION IN PROGRESS



#### **OVERVIEW**



#### DOME COMPLETED!

## FISH NET HOUSE on the day reveal!





## ANOTHER ANGLE OF THE FINISHED HOUSE!