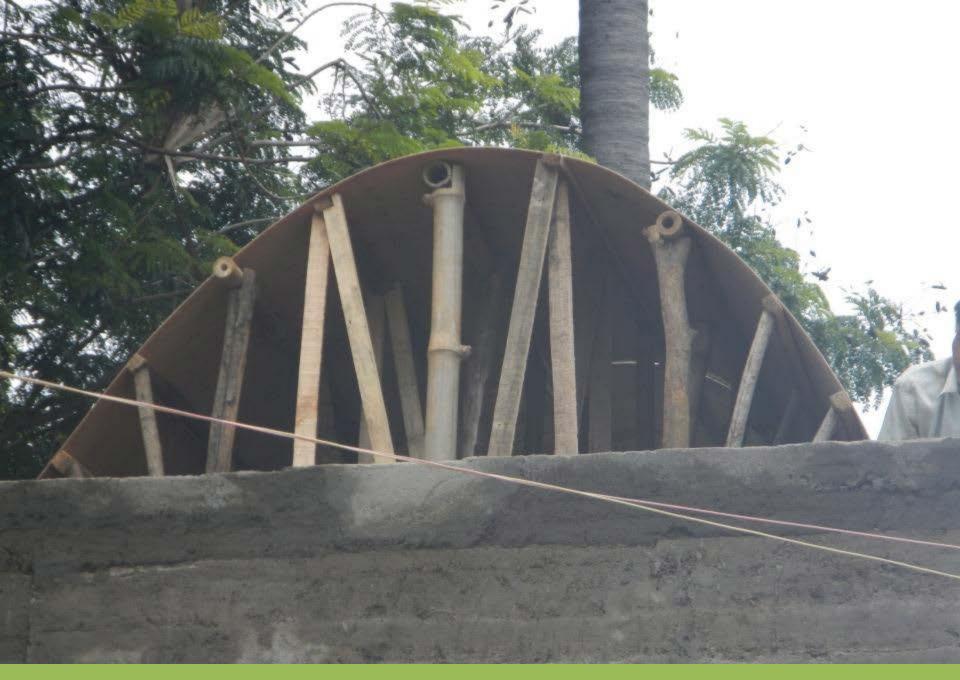

TH THE FOUNDATION



#### HANDLING OF FISH NET



## THE WALL EMERGING(NOTE :BOTTLE CAPS ARE VISIBLE)



#### LINKING FISH NET WITH BOTTLE CAPS



**FINISHED WALL** 



#### TIGHTENING OF NET AND FISH NET ROPES

#### CLOSE UP OF FINISHED WALL



#### LOOPING OF FISH NET TO OPPOSITE WALL



TIGHTENING OF FISH NET (NOTE : TWISTED ROPES OF FISH NET FOR ADDED STRENGTH)



#### MERGING OF FISH NET WITH OPPOSITE WALL



### **OVERVIEW OF CONSTRUCTION**



#### LAYING OF NET AND ROPES FOR CONCRETE SLAB



#### **3 INCH GAP BETWEEN THE LAYERS OF NET**



#### **READY FOR CASTING**



#### **CASTING IN PROGRESS**



#### **CASTING IN PROGRESS**



#### **SLAB READY FOR CURING**



#### TRIAL PLACING OF BOTTLES TO FORM ARCH FOR DOME



#### SHUTTERING FOR DOME ROOF



#### SHUTTERING FOR DOME ROOF



#### SHUTTERING FOR DOME ROOF -- CLOSE UP



#### PREPARATION FOR DOME SETTING



#### **READY FOR THE BOTTLE DOME**



#### PLACEMENT OF BOTTLES FOR DOME



#### NOTE: CAPS INWARD AND BASES OUTWARD



#### FIRST SECTION OF DOME COMPLETED



#### SECOND SECTION IN PROGRESS



#### **OVERVIEW**



#### DOME COMPLETED!

## FISH NET HOUSE on the day reveal!





## ANOTHER ANGLE OF THE FINISHED HOUSE!