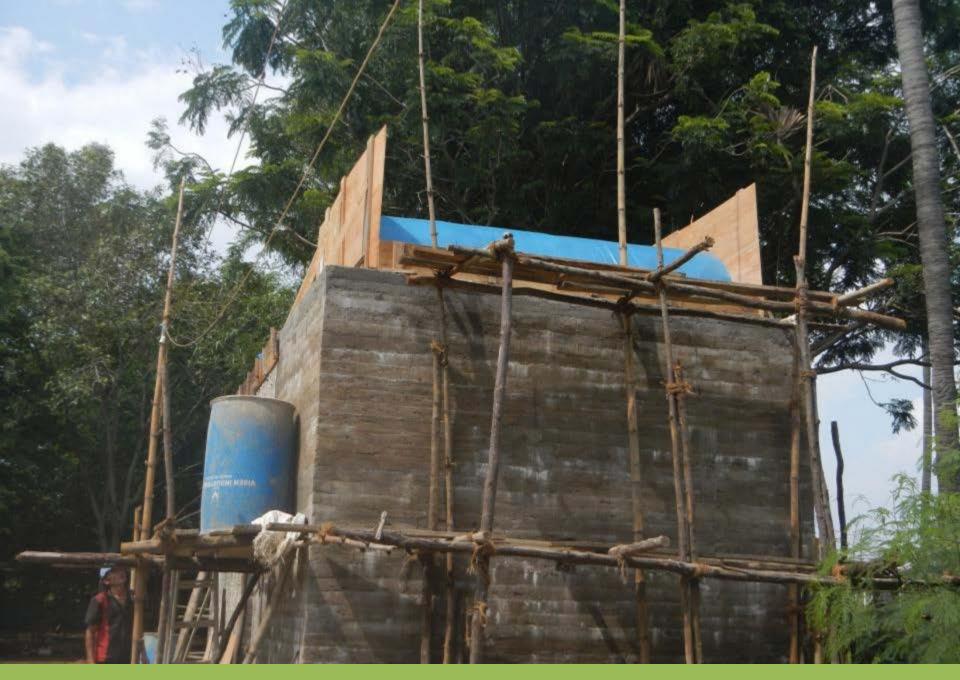

T



## THE WALL EMERGING(NOTE :BOTTLE CAPS ARE VISIBLE)



#### LINKING FISH NET WITH BOTTLE CAPS



**FINISHED WALL** 



#### TIGHTENING OF NET AND FISH NET ROPES

#### CLOSE UP OF FINISHED WALL



#### LOOPING OF FISH NET TO OPPOSITE WALL



TIGHTENING OF FISH NET (NOTE : TWISTED ROPES OF FISH NET FOR ADDED STRENGTH)



#### MERGING OF FISH NET WITH OPPOSITE WALL



### **OVERVIEW OF CONSTRUCTION**



#### LAYING OF NET AND ROPES FOR CONCRETE SLAB



#### **3 INCH GAP BETWEEN THE LAYERS OF NET**



#### **READY FOR CASTING**



#### **CASTING IN PROGRESS**



#### **CASTING IN PROGRESS**



#### **SLAB READY FOR CURING**



#### TRIAL PLACING OF BOTTLES TO FORM ARCH FOR DOME



#### SHUTTERING FOR DOME ROOF



#### SHUTTERING FOR DOME ROOF



#### SHUTTERING FOR DOME ROOF -- CLOSE UP



#### PREPARATION FOR DOME SETTING



#### **READY FOR THE BOTTLE DOME**



#### PLACEMENT OF BOTTLES FOR DOME



#### NOTE: CAPS INWARD AND BASES OUTWARD



#### FIRST SECTION OF DOME COMPLETED



#### SECOND SECTION IN PROGRESS



#### **OVERVIEW**



#### DOME COMPLETED!

## FISH NET HOUSE on the day reveal!





## ANOTHER ANGLE OF THE FINISHED HOUSE!