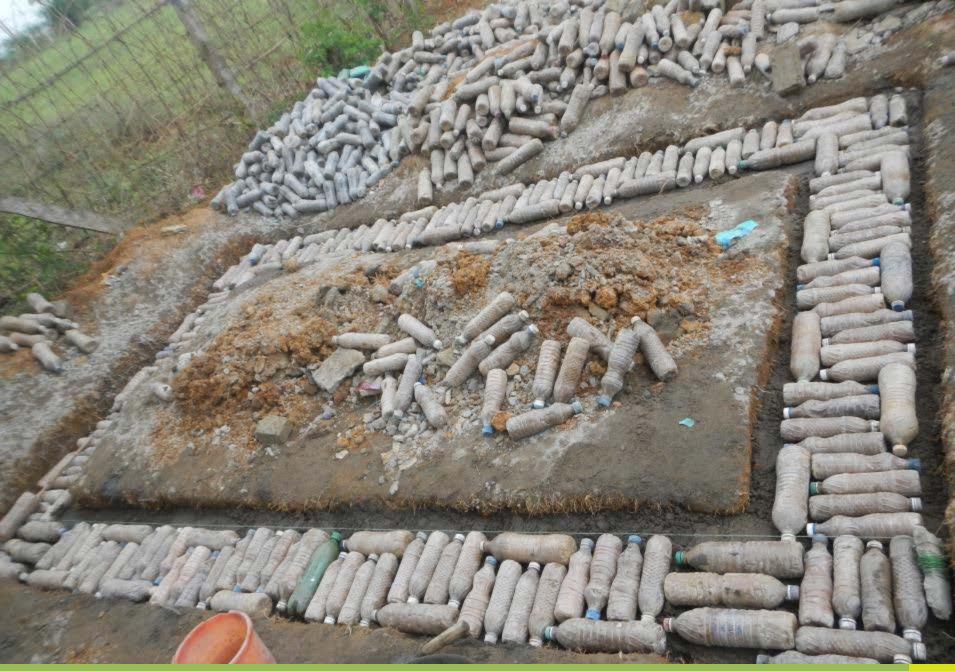

# SAMARPAN FOUNDATION'S INVENTION FOR LOW COST HOUSING

## **NET HOUSE**





#### LAYING THE FOUNDATION



#### FOUNDATION COMPLETED





#### BOTTLE PLACEMENT AT 'L' JOINT



#### BOTTLE PLACEMENT AT 'T' JOINT



#### LAYING NYLON 6 FISH NET (3cmx3cm)



#### MERGING OF THE FISH NET WITH THE FOUNDATION



#### HANDLING OF FISH NET



## THE WALL EMERGING(NOTE :BOTTLE CAPS ARE VISIBLE)



#### LINKING FISH NET WITH BOTTLE CAPS



**FINISHED WALL** 



#### TIGHTENING OF NET AND FISH NET ROPES

#### CLOSE UP OF FINISHED WALL



#### LOOPING OF FISH NET TO OPPOSITE WALL



TIGHTENING OF FISH NET (NOTE : TWISTED ROPES OF FISH NET FOR ADDED STRENGTH)



#### MERGING OF FISH NET WITH OPPOSITE WALL



### **OVERVIEW OF CONSTRUCTION**



#### LAYING OF NET AND ROPES FOR CONCRETE SLAB



#### **3 INCH GAP BETWEEN THE LAYERS OF NET**



#### **READY FOR CASTING**



#### **CASTING IN PROGRESS**



###