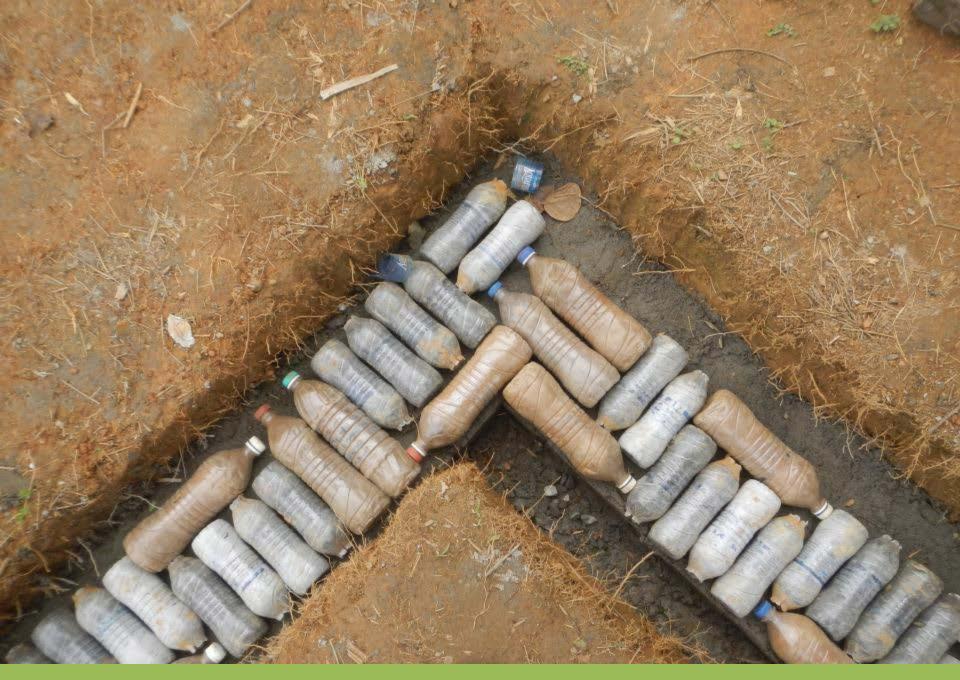

# SAMARPAN FOUNDATION'S INVENTION FOR LOW COST HOUSING

## **NET HOUSE**





#### LAYING THE FOUNDATION



#### FOUNDATION COMPLETED





#### BOTTLE PLACEMENT AT 'L' JOINT



#### BOTTLE PLACEMENT AT 'T' JOINT



#### LAYING NYLON 6 FISH NET (3cmx3cm)



#### MERGING OF THE FISH NET WITH THE FOUNDATION



#### HANDLING OF FISH NET



## THE WALL EMERGING(NOTE :BOTTLE CAPS ARE VISIBLE)



#### LINKING FISH NET WITH BOTTLE CAPS



**FINISHED WALL** 



#### TIGHTENING OF NET AND FISH NET ROPES

#### CLOSE UP OF FINISHED WALL



#### LOOPING OF FISH NET TO OPPOSITE WALL



TIGHTENING OF FISH NET (NOTE : TWISTED ROPES OF FISH NET FOR ADDED STRENGTH)



#### MERGING OF FISH NET WITH OPPOSITE WALL



### **OVERVIEW OF CONSTRUCTION**



#### LAYING OF NET AND ROPES FOR CONCRETE SLAB



#### **3 INCH GAP BETWEEN THE LAYERS OF NET**



#### **READY FOR CASTING**



#### **CASTING IN PROGRESS**



#### **CASTING IN PROGRESS**



##