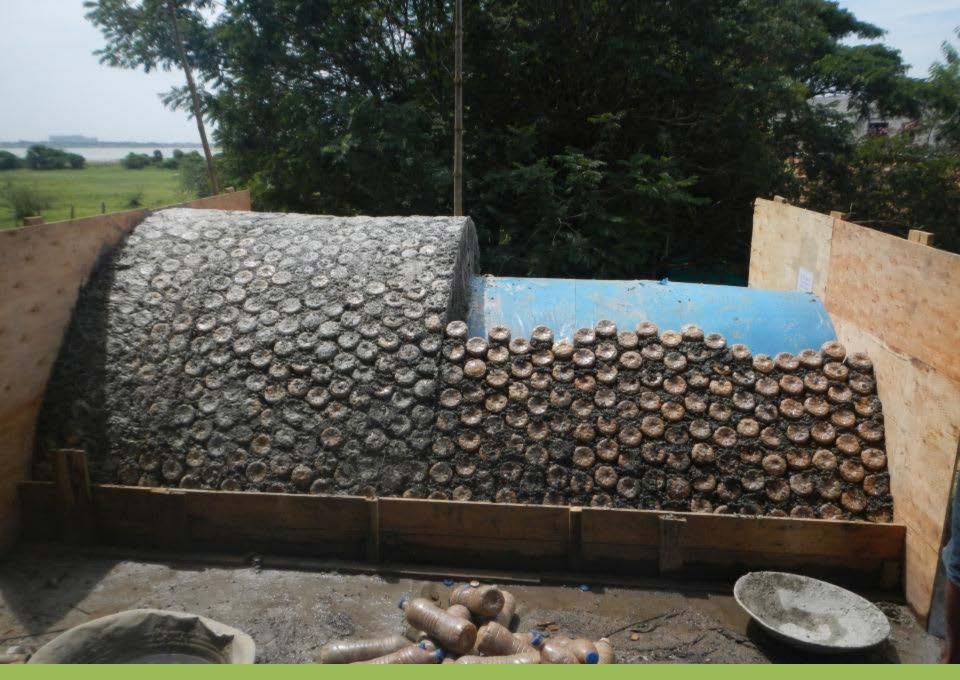

#### **READY FOR THE BOTTLE DOME**

#### PLACEMENT OF BOTTLES FOR DOME

#### NOTE: CAPS INWARD AND BASES OUTWARD