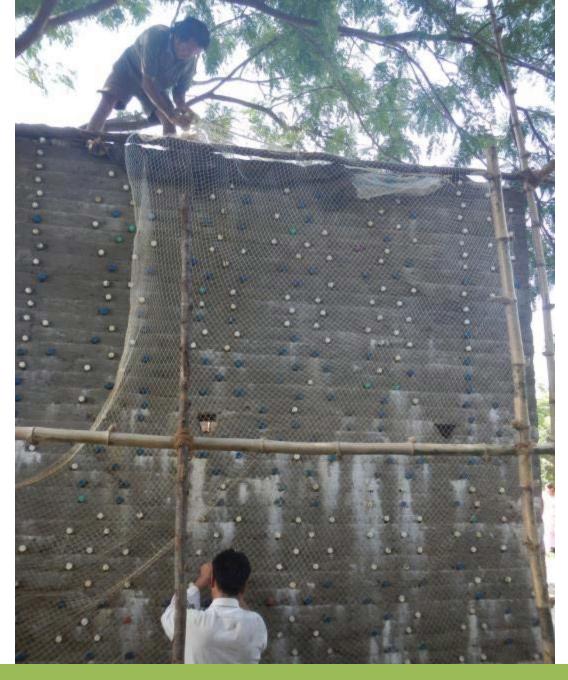

# SAMARPAN FOUNDATION'S INVENTION FOR LOW COST HOUSING

## **NET HOUSE**





#### LAYING THE FOUNDATION



#### FOUNDATION COMPLETED





#### BOTTLE PLACEMENT AT 'L' JOINT



#### BOTTLE PLACEMENT AT 'T' JOINT



#### LAYING NYLON 6 FISH NET (3cmx3cm)



#### MERGING OF THE FISH NET WITH THE FOUNDATION



#### HANDLING OF FISH NET



## THE WALL EMERGING(NOTE :BOTTLE CAPS ARE VISIBLE)



#### LINKING FISH NET WITH BOTTLE CAPS



**FINISHED WALL** 



#### TIGHTENING OF NET AND FISH NET ROPES

#### CLOSE UP OF FINISHED WALL



#### LOOPING OF FISH NET TO OPPOSITE WALL



TIGHTENING OF FISH NET (NOTE : TWISTED ROPES OF FISH NET FOR ADDED STRENGTH)



#### MERGING OF FISH NET WITH OPPOSITE WALL



### **OVERVIEW OF CONSTRUCTION**



#### LAYING OF NET AND ROPES FOR CONCRETE SLAB



#### **3 INCH GAP BETWEEN THE LAYERS OF NET**



#### **READY FOR CASTING**



#### **CASTING IN PROGRESS**



#### **CASTING IN PROGRESS**



#### **SLAB READY FOR CURING**



#### TRIAL PLACING OF BOTTLES TO FORM ARCH FOR DOME



#### SHUTTERING FOR DOME ROOF



#### SHUTTERING FOR DOME ROOF



#### SHUTTERING FOR DOME ROOF -- CLOSE UP



#### PREPARATION FOR DOME SETTING



#### **READY FOR THE BOTTLE DOME**



#### PLACEMENT OF BOTTL