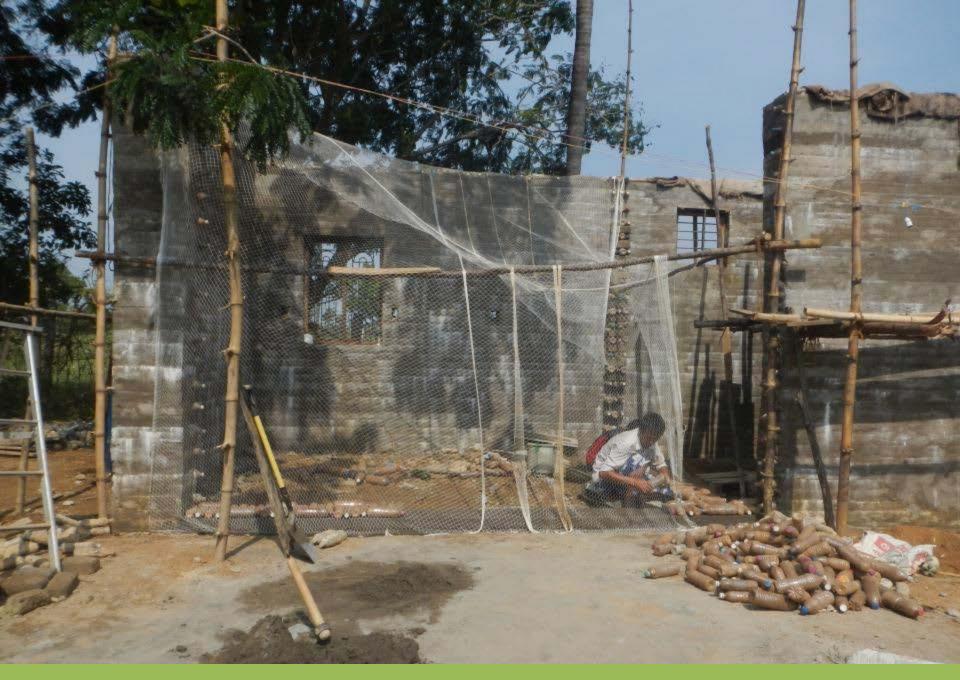

## THE WALL EMERGING(NOTE :BOTTLE CAPS ARE VISIBLE)

#### LINKING FISH NET WITH BOTTLE CAPS

**FINISHED WALL** 