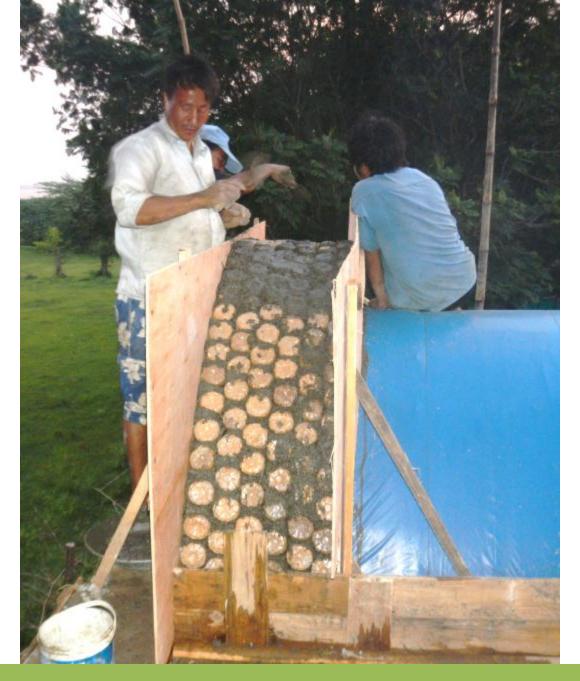

## THE WALL EMERGING(NOTE :BOTTLE CAPS ARE VISIBLE)

#### LINKING FISH NET WITH BOTTLE CAPS

**FINISHED WALL** 