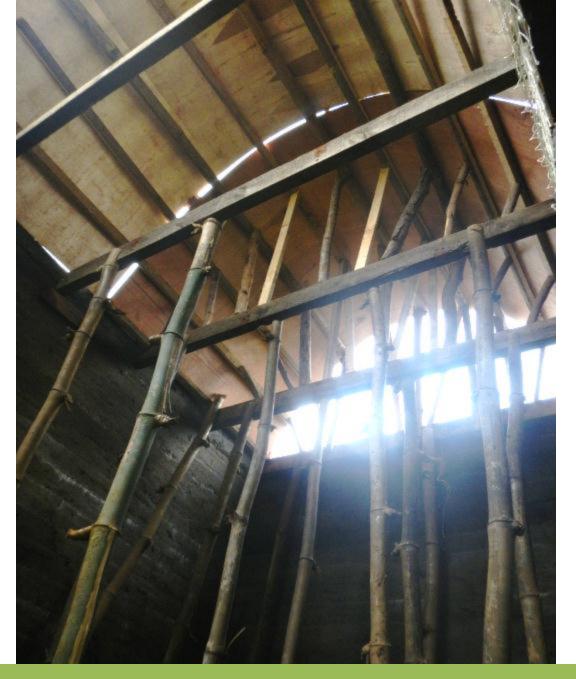

#### MERGING OF THE FISH NET WITH THE FOUNDATION



#### HANDLING OF FISH NET



## THE WALL EMERGING(NOTE :BOTTLE CAPS ARE VISIBLE)



#### LINKING FISH NET WITH BOTTLE CAPS



**FINISHED WALL** 



#### TIGHTENING OF NET AND FISH NET ROPES

#### CLOSE UP OF FINISHED WALL



#### LOOPING OF FISH NET TO OPPOSITE WALL



TIGHTENING OF FISH NET (NOTE : TWISTED ROPES OF FISH NET FOR ADDED STRENGTH)



#### MERGING OF FISH NET WITH OPPOSITE WALL



### **OVERVIEW OF CONSTRUCTION**



#### LAYING OF NET AND ROPES FOR CONCRETE SLAB



#### **3 INCH GAP BETWEEN THE LAYERS OF NET**



#### **READY FOR CASTING**



#### **CASTING IN PROGRESS**



#### **CASTING IN PROGRESS**



#### **SLAB READY FOR CURING**



#### TRIAL PLACING OF BOTTLES TO FORM ARCH FOR DOME



#### SHUTTERING FOR DOME ROOF



#### SHUTTERING FOR DOME ROOF



#### SHUTTERING FOR DOME ROOF -- CLOSE UP



#### PREPARATION FOR DOME SETTING



#### **READY FOR THE BOTTLE DOME**



#### PLACEMENT OF BOTTLES FOR DOME



#### NOTE: CAPS INWARD AND BASES OUTWARD



#### FIRST SECTION OF DOME COMPLETED



#### SECOND SECTION IN PROGRESS



#### **OVERVIEW**



#### DOME COMPLETED!

## FISH NET HOUSE on the day reveal!





## ANOTHER ANGLE OF THE FINISHED HOUSE!