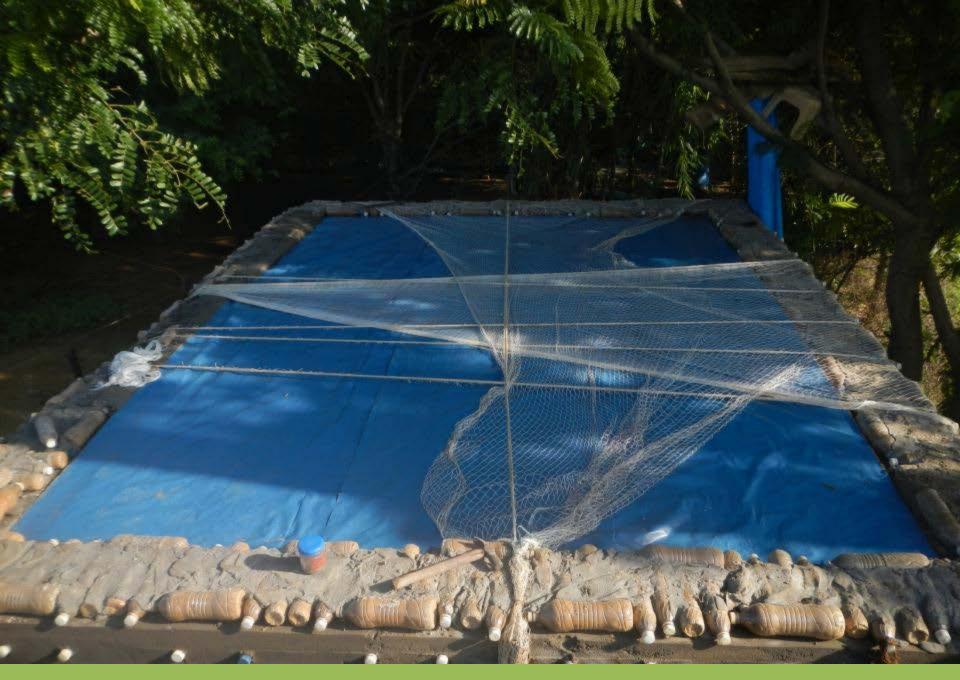

#### LAYING OF NET AND ROPES FOR CONCRETE SLAB

#### **3 INCH GAP BETWEEN THE LAYERS OF NET**

#### **READY FOR CASTING**