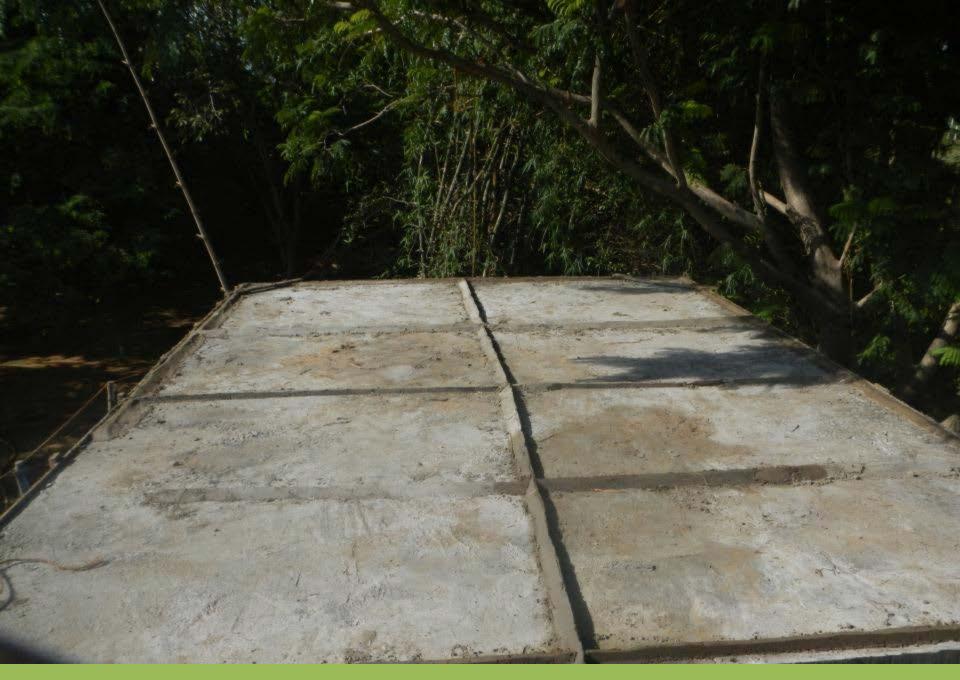

#### BOTTLE PLACEMENT AT 'L' JOINT



#### BOTTLE PLACEMENT AT 'T' JOINT



#### LAYING NYLON 6 FISH NET (3cmx3cm)



#### MERGING OF THE FISH NET WITH THE FOUNDATION



#### HANDLING OF FISH NET



## THE WALL EMERGING(NOTE :BOTTLE CAPS ARE VISIBLE)



#### LINKING FISH NET WITH BOTTLE CAPS



**FINISHED WALL** 



#### TIGHTENING OF NET AND FISH NET ROPES

#### CLOSE UP OF FINISHED WALL



#### LOOPING OF FISH NET TO OPPOSITE WALL



TIGHTENING OF FISH NET (NOTE : TWISTED ROPES OF FISH NET FOR ADDED STRENGTH)



#### MERGING OF FISH NET WITH OPPOSITE WALL



### **OVERVIEW OF CONSTRUCTION**



#### LAYING OF NET AND ROPES FOR CONCRETE SLAB



#### **3 INCH GAP BETWEEN THE LAYERS OF NET**



#### **READY FOR CASTING**



#### **CASTING IN PROGRESS**



#### **CASTING IN PROGRESS**



#### **SLAB READY FOR CURING**



#### TRIAL PLACING OF BOTTLES TO FORM ARCH FOR DOME



#### SHUTTERING FOR DOME ROOF



#### SHUTTERING FOR DOME ROOF



#### SHUTTERING FOR DOME ROOF -- CLOSE UP



#### PREPARATION FOR DOME SETTING



#### **READY FOR THE BOTTLE DOME**



#### PLACEMENT OF BOTTLES FOR DOME



#### NOTE: CAPS INWARD AND BASES OUTWARD



#### FIRST SECTION OF DOME COMPLETED



#### SECOND SECTION IN PROGRESS



#### **OVERVIEW**



#### DOME COMPLETED!

## FISH NET HOUSE on the day reveal!





## ANOTHER ANGLE OF THE FINISHED HOUSE!