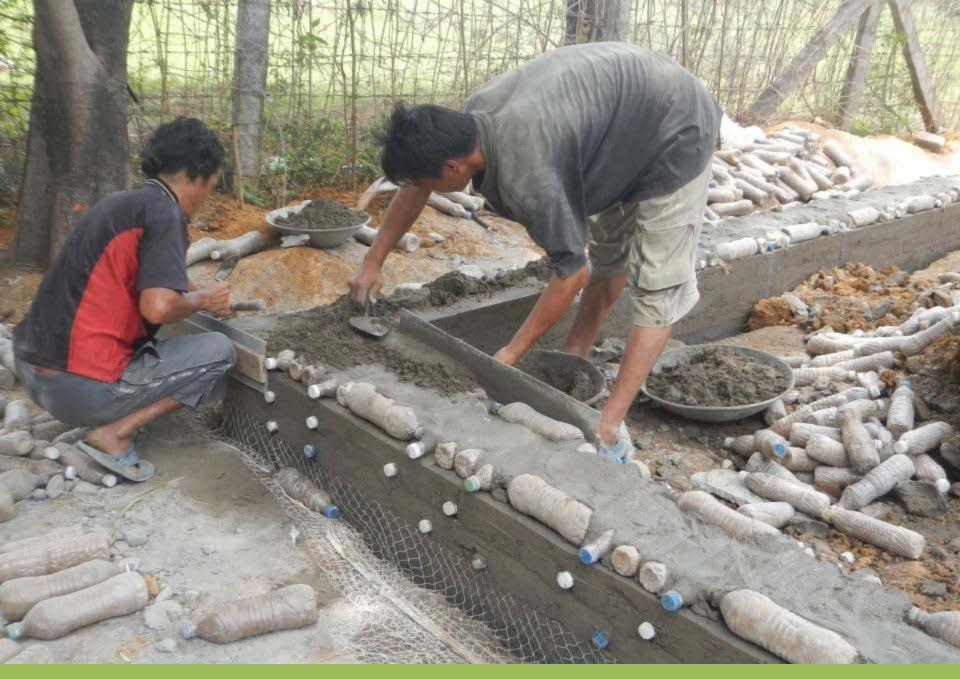

# SAMARPAN FOUNDATION'S INVENTION FOR LOW COST HOUSING

## **NET HOUSE**





#### LAYING THE FOUNDATION



#### FOUNDATION COMPLETED





#### BOTTLE PLACEMENT AT 'L' JOINT



#### BOTTLE PLACEMENT AT 'T' JOINT



#### LAYING NYLON 6 FISH NET (3cmx3cm)



#### MERGING OF THE FISH NET WITH THE FOUNDATION



#### HANDLING OF FISH NET



## THE WALL EMERGING(NOTE :BOTTLE CAPS ARE VISIBLE)



#### LINKING FISH NET WITH BOTTLE CAPS



**FINISHED WALL** 



#### TIGHTENING OF NET AND FISH NET ROPES

#### CLOSE UP OF FINISHED WALL



#### LOOPING OF FISH NET TO OPPOSITE WALL



TIGHTENING OF FISH NET (NOTE : TWISTED ROPES OF FISH NET FOR ADDED STRENGTH)



#### MERGING OF FISH NET WITH OPPOSITE WALL



### **OVERVIEW OF CONSTRUCTION**



#### LAYING OF NET AND ROPES FOR CONCRETE SLAB



#### **3 INCH GAP BETWEEN THE LAYERS OF NET**



#### **READY FOR CASTING**



#### **CASTING IN PROGRESS**



#### **CASTING IN PROGRESS**



#### **SLAB READY FOR CURING**



#### TRIAL PLACING OF BOTTLES TO FORM ARCH FOR DOME



#### SHUTTERING FOR DOME ROOF



#### SHUTTERING FOR DOME ROOF



#### SHUTTERING FOR DOME ROOF -- CLOSE UP



#