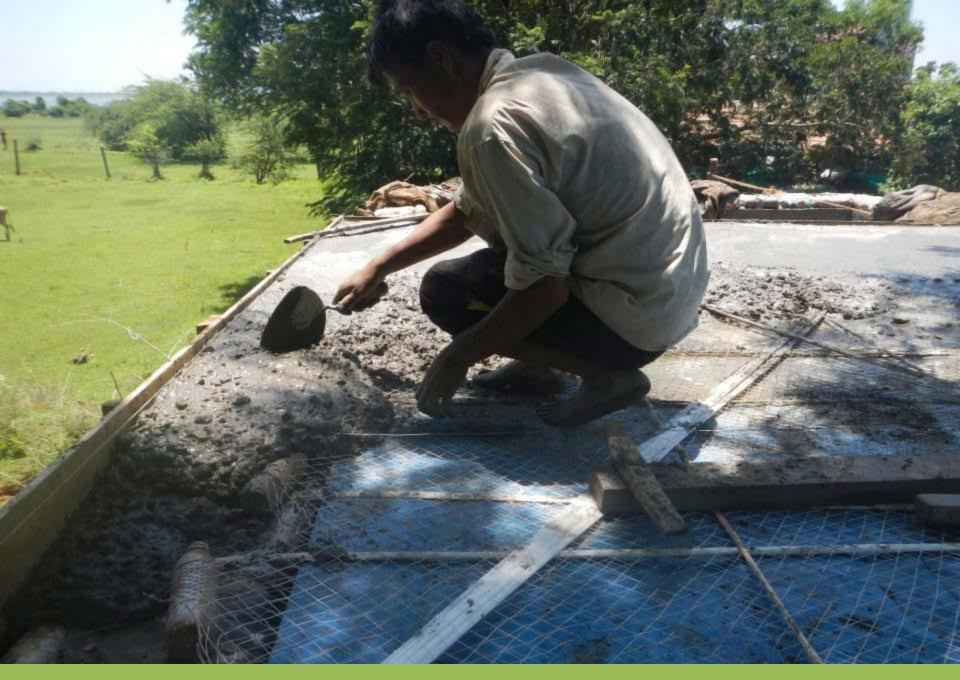

ION



#### FOUNDATION COMPLETED





#### BOTTLE PLACEMENT AT 'L' JOINT



#### BOTTLE PLACEMENT AT 'T' JOINT



#### LAYING NYLON 6 FISH NET (3cmx3cm)



#### MERGING OF THE FISH NET WITH THE FOUNDATION



#### HANDLING OF FISH NET



## THE WALL EMERGING(NOTE :BOTTLE CAPS ARE VISIBLE)



#### LINKING FISH NET WITH BOTTLE CAPS



**FINISHED WALL** 



#### TIGHTENING OF NET AND FISH NET ROPES

#### CLOSE UP OF FINISHED WALL



#### LOOPING OF FISH NET TO OPPOSITE WALL



TIGHTENING OF FISH NET (NOTE : TWISTED ROPES OF FISH NET FOR ADDED STRENGTH)



#### MERGING OF FISH NET WITH OPPOSITE WALL



### **OVERVIEW OF CONSTRUCTION**



#### LAYING OF NET AND ROPES FOR CONCRETE SLAB



#### **3 INCH GAP BETWEEN THE LAYERS OF NET**



#### **READY FOR CASTING**



#### **CASTING IN PROGRESS**



#### **CASTING IN PROGRESS**



#### **SLAB READY FOR CURING**



#### TRIAL PLACING OF BOTTLES TO FORM ARCH FOR DOME



#### SHUTTERING FOR DOME ROOF



#### SHUTTERING FOR DOME ROOF



#### SHUTTERING FOR DOME ROOF -- CLOSE UP



#### PREPARATION FOR DOME SETTING



#### **READY FOR THE BOTTLE DOME**



#### PLACEMENT OF BOTTLES FOR DOME



#### NOTE: CAPS INWARD AND BASES OUTWARD



#### FIRST SECTION OF DOME COMPLETED



#### SECOND SECTION IN PROGRESS



#### **OVERVIEW**



#### DOME COMPLETED!

## FISH NET HOUSE on the day reveal!





## ANOTHER ANGLE OF THE FINISHED HOUSE!