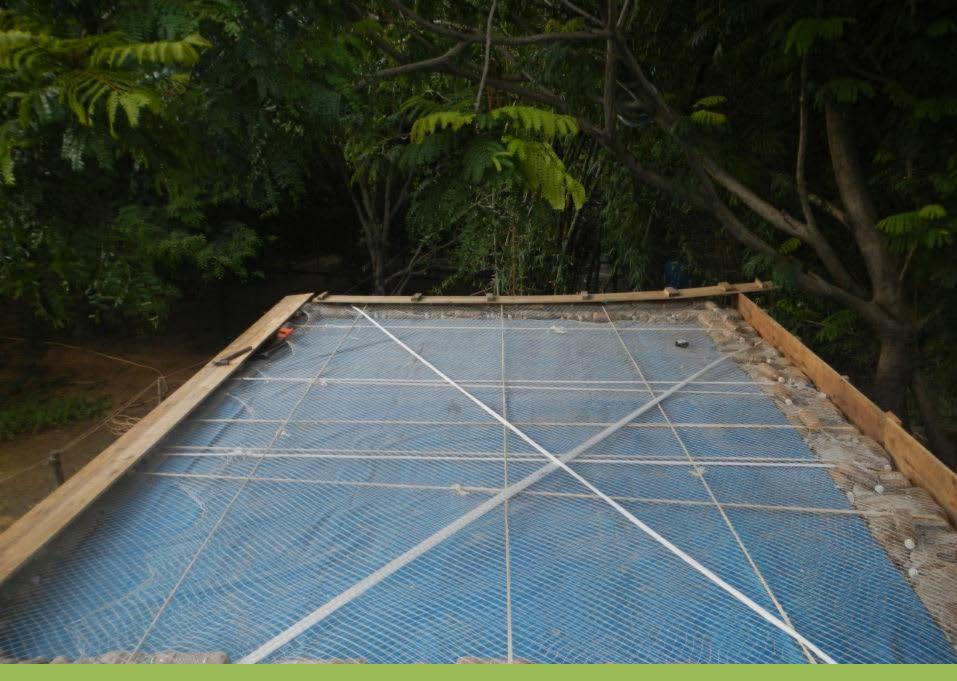

#### LAYING OF NET AND ROPES FOR CONCRETE SLAB

#### **3 INCH GAP BETWEEN THE LAYERS OF NET**

#### **READY FOR CASTING**