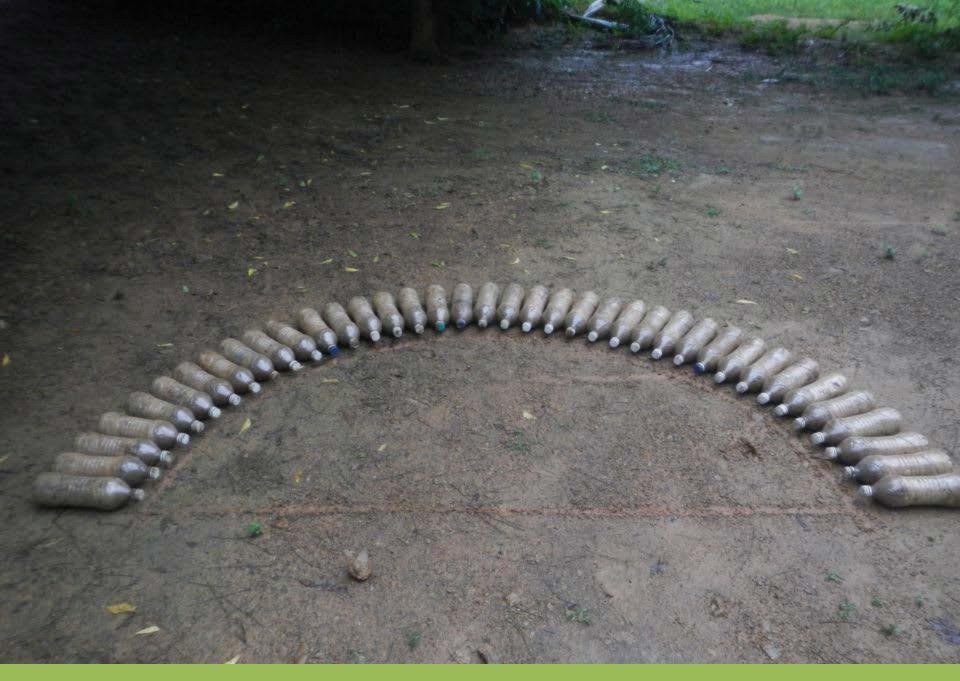

JOINT



#### BOTTLE PLACEMENT AT 'T' JOINT



#### LAYING NYLON 6 FISH NET (3cmx3cm)



#### MERGING OF THE FISH NET WITH THE FOUNDATION



#### HANDLING OF FISH NET



## THE WALL EMERGING(NOTE :BOTTLE CAPS ARE VISIBLE)



#### LINKING FISH NET WITH BOTTLE CAPS



**FINISHED WALL** 



#### TIGHTENING OF NET AND FISH NET ROPES

#### CLOSE UP OF FINISHED WALL



#### LOOPING OF FISH NET TO OPPOSITE WALL



TIGHTENING OF FISH NET (NOTE : TWISTED ROPES OF FISH NET FOR ADDED STRENGTH)



#### MERGING OF FISH NET WITH OPPOSITE WALL



### **OVERVIEW OF CONSTRUCTION**



#### LAYING OF NET AND ROPES FOR CONCRETE SLAB



#### **3 INCH GAP BETWEEN THE LAYERS OF NET**



#### **READY FOR CASTING**



#### **CASTING IN PROGRESS**



#### **CASTING IN PROGRESS**



#### **SLAB READY FOR CURING**



#### TRIAL PLACING OF BOTTLES TO FORM ARCH FOR DOME



#### SHUTTERING FOR DOME ROOF



#### SHUTTERING FOR DOME ROOF



#### SHUTTERING FOR DOME ROOF -- CLOSE UP



#### PREPARATION FOR DOME SETTING



#### **READY FOR THE BOTTLE DOME**



#### PLACEMENT OF BOTTLES FOR DOME



#### NOTE: CAPS INWARD AND BASES OUTWARD



#### FIRST SECTION OF DOME COMPLETED



#### SECOND SECTION IN PROGRESS



#### **OVERVIEW**



#### DOME COMPLETED!

## FISH NET HOUSE on the day reveal!





## ANOTHER ANGLE OF THE FINISHED HOUSE!