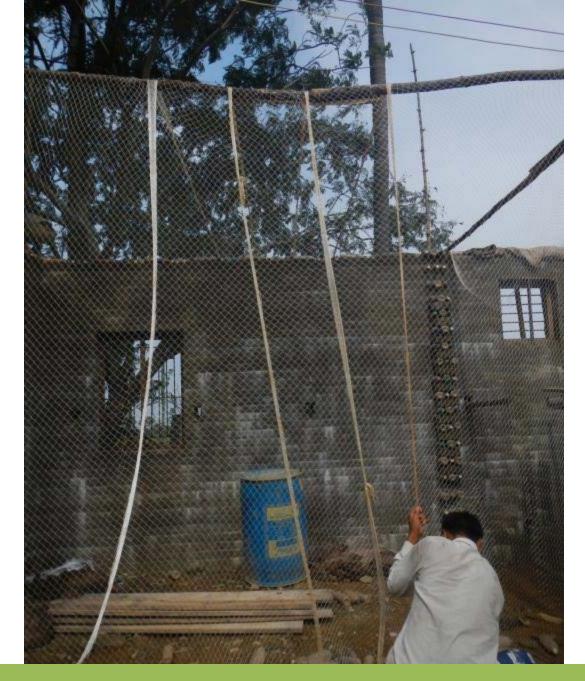

#### LOOPING OF FISH NET TO OPPOSITE WALL

TIGHTENING OF FISH NET (NOTE : TWISTED ROPES OF FISH NET FOR ADDED STRENGTH)

#### MERGING OF FISH NET WITH OPPOSITE WALL