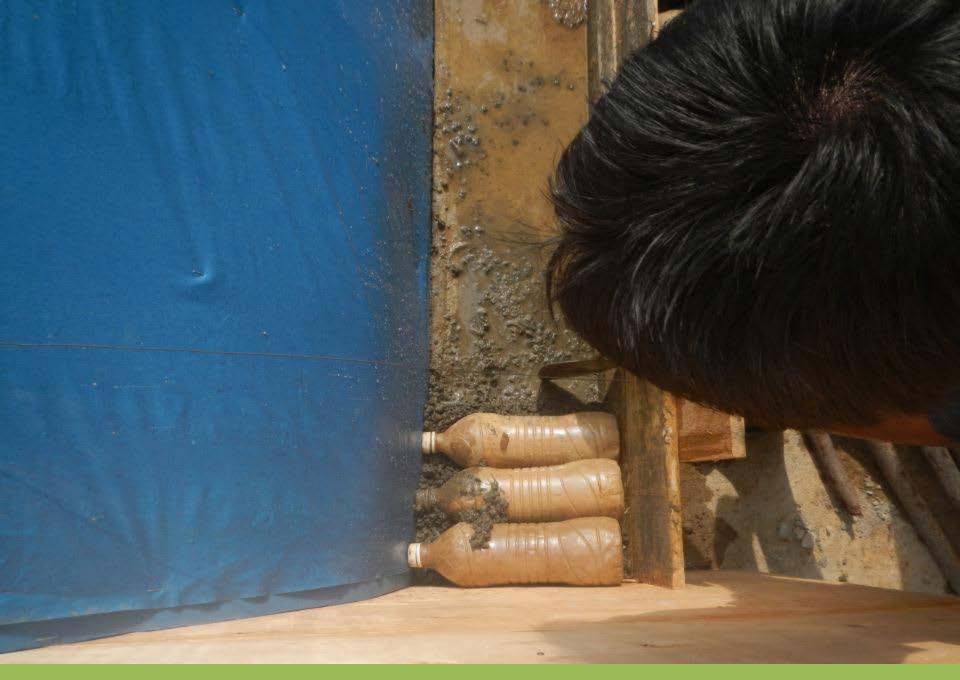

SH NET WITH BOTTLE CAPS



**FINISHED WALL** 



#### TIGHTENING OF NET AND FISH NET ROPES

#### CLOSE UP OF FINISHED WALL



#### LOOPING OF FISH NET TO OPPOSITE WALL



TIGHTENING OF FISH NET (NOTE : TWISTED ROPES OF FISH NET FOR ADDED STRENGTH)



#### MERGING OF FISH NET WITH OPPOSITE WALL



### **OVERVIEW OF CONSTRUCTION**



#### LAYING OF NET AND ROPES FOR CONCRETE SLAB



#### **3 INCH GAP BETWEEN THE LAYERS OF NET**



#### **READY FOR CASTING**



#### **CASTING IN PROGRESS**



#### **CASTING IN PROGRESS**



#### **SLAB READY FOR CURING**



#### TRIAL PLACING OF BOTTLES TO FORM ARCH FOR DOME



#### SHUTTERING FOR DOME ROOF



#### SHUTTERING FOR DOME ROOF



#### SHUTTERING FOR DOME ROOF -- CLOSE UP



#### PREPARATION FOR DOME SETTING



#### **READY FOR THE BOTTLE DOME**



#### PLACEMENT OF BOTTLES FOR DOME



#### NOTE: CAPS INWARD AND BASES OUTWARD



#### FIRST SECTION OF DOME COMPLETED



#### SECOND SECTION IN PROGRESS



#### **OVERVIEW**



#### DOME COMPLETED!

## FISH NET HOUSE on the day reveal!





## ANOTHER ANGLE OF THE FINISHED HOUSE!