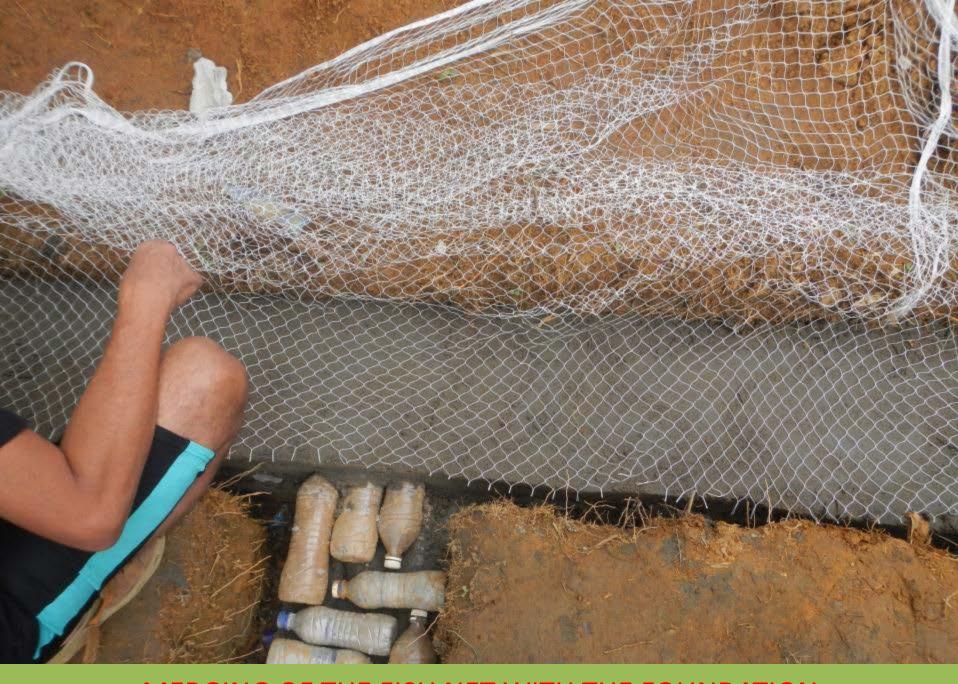

# SAMARPAN FOUNDATION'S INVENTION FOR LOW COST HOUSING

## **NET HOUSE**





#### LAYING THE FOUNDATION



#### FOUNDATION COMPLETED





#### BOTTLE PLACEMENT AT 'L' JOINT



#### BOTTLE PLACEMENT AT 'T' JOINT



#### LAYING NYLON 6 FISH NET (3cmx3cm)



#### MERGING OF THE FISH NET WITH THE FOUNDATION



#### HANDLING OF FISH NET



## THE WALL EMERGING(NOTE :BOTTLE CAPS ARE VISIBLE)



#### LINKING FISH NET WITH BOTTLE CAPS



**FINISHED WALL** 



#### TIGHTENING OF NET AND FISH NET ROPES

#### CLOSE UP OF FINISHED WALL



#### LOOPING OF FISH NET TO OPPOSITE WALL



TIGHTENING OF FISH NET (NOTE : TWISTED ROPES OF FISH NET FOR ADDED STRENGTH)



#### MERGING OF FISH NET WITH OPPOSITE WALL



### **OVERVIEW OF CONSTRUCTION**



#### LAYING OF NET AND ROPES FOR CONCRETE SLAB



#### **3 INCH GAP BETWEEN THE LAYERS OF NET**



#### **READY FOR CASTING**



#### **CASTING IN PROGRESS**



#### **CASTING IN PROGRESS**



#### **SLAB READY FOR CURING**



#### TRIAL PLACING OF BOTTLES TO FORM ARCH FOR DOME



#### SHUTTERING FOR DOME ROOF