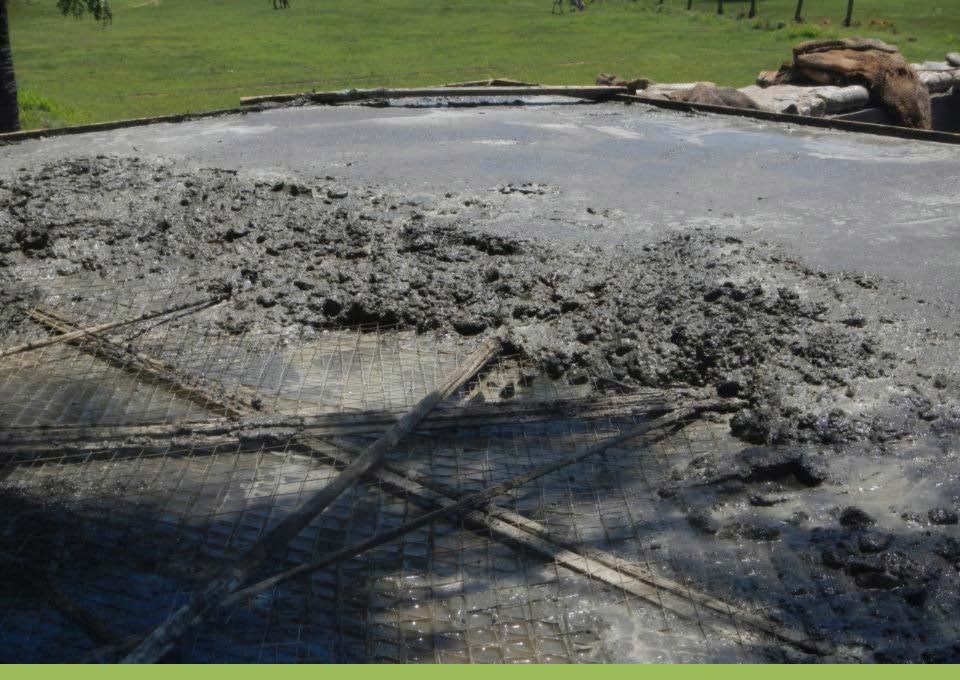

E**





#### LAYING THE FOUNDATION



#### FOUNDATION COMPLETED





#### BOTTLE PLACEMENT AT 'L' JOINT



#### BOTTLE PLACEMENT AT 'T' JOINT



#### LAYING NYLON 6 FISH NET (3cmx3cm)



#### MERGING OF THE FISH NET WITH THE FOUNDATION



#### HANDLING OF FISH NET



## THE WALL EMERGING(NOTE :BOTTLE CAPS ARE VISIBLE)



#### LINKING FISH NET WITH BOTTLE CAPS



**FINISHED WALL** 



#### TIGHTENING OF NET AND FISH NET ROPES

#### CLOSE UP OF FINISHED WALL



#### LOOPING OF FISH NET TO OPPOSITE WALL



TIGHTENING OF FISH NET (NOTE : TWISTED ROPES OF FISH NET FOR ADDED STRENGTH)



#### MERGING OF FISH NET WITH OPPOSITE WALL



### **OVERVIEW OF CONSTRUCTION**



#### LAYING OF NET AND ROPES FOR CONCRETE SLAB



#### **3 INCH GAP BETWEEN THE LAYERS OF NET**



#### **READY FOR CASTING**



#### **CASTING IN PROGRESS**



#### **CASTING IN PROGRESS**



#### **SLAB READY FOR CURING**



#### TRIAL PLACING OF BOTTLES TO FORM ARCH FOR DOME



#### SHUTTERING FOR DOME ROOF



#### SHUTTERING FOR DOME ROOF



#### SHUTTERING FOR DOME ROOF -- CLOSE UP



#### PREPARATION FOR DOME SETTING



#### **READY FOR THE BOTTLE DOME**



#### PLACEMENT OF BOTTLES FOR DOME



#### NOTE: CAPS INWARD AND BASES OUTWARD



#### FIRST SECTION OF DOME COMPLETED



#### SECOND SECTION IN PROGRESS



#### **OVERVIEW**



#### DOME COMPLETED!

## FISH NET HOUSE on the day reveal!





## ANOTHER ANGLE OF THE FINISHED HOUSE!