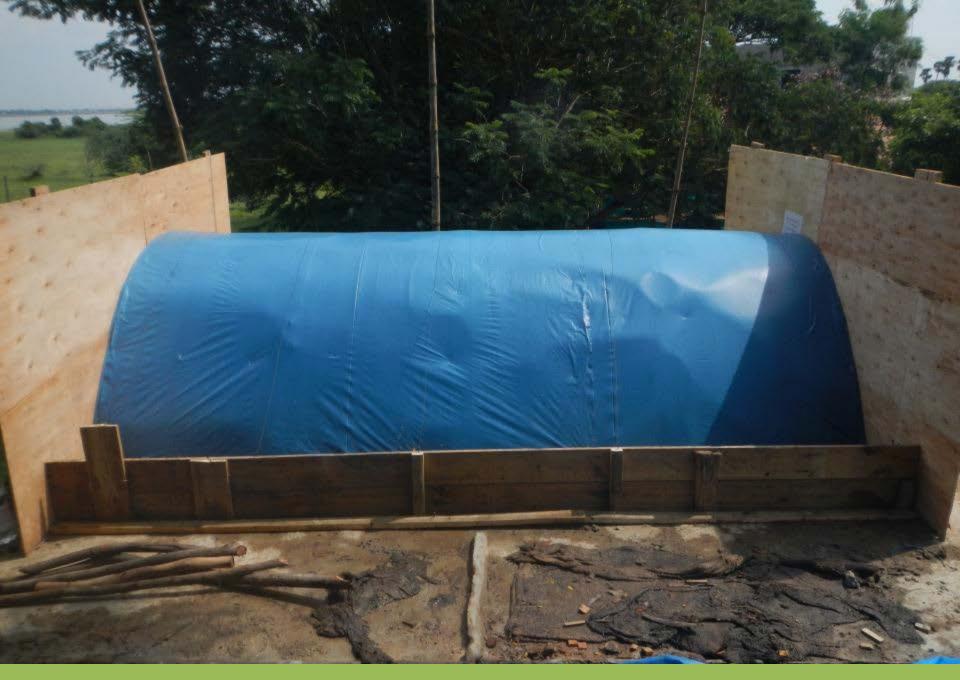

E CAPS ARE VISIBLE)



#### LINKING FISH NET WITH BOTTLE CAPS



**FINISHED WALL** 



#### TIGHTENING OF NET AND FISH NET ROPES

#### CLOSE UP OF FINISHED WALL



#### LOOPING OF FISH NET TO OPPOSITE WALL



TIGHTENING OF FISH NET (NOTE : TWISTED ROPES OF FISH NET FOR ADDED STRENGTH)



#### MERGING OF FISH NET WITH OPPOSITE WALL



### **OVERVIEW OF CONSTRUCTION**



#### LAYING OF NET AND ROPES FOR CONCRETE SLAB



#### **3 INCH GAP BETWEEN THE LAYERS OF NET**



#### **READY FOR CASTING**



#### **CASTING IN PROGRESS**



#### **CASTING IN PROGRESS**



#### **SLAB READY FOR CURING**



#### TRIAL PLACING OF BOTTLES TO FORM ARCH FOR DOME



#### SHUTTERING FOR DOME ROOF



#### SHUTTERING FOR DOME ROOF



#### SHUTTERING FOR DOME ROOF -- CLOSE UP



#### PREPARATION FOR DOME SETTING



#### **READY FOR THE BOTTLE DOME**



#### PLACEMENT OF BOTTLES FOR DOME



#### NOTE: CAPS INWARD AND BASES OUTWARD



#### FIRST SECTION OF DOME COMPLETED



#### SECOND SECTION IN PROGRESS



#### **OVERVIEW**



#### DOME COMPLETED!

## FISH NET HOUSE on the day reveal!





## ANOTHER ANGLE OF THE FINISHED HOUSE!