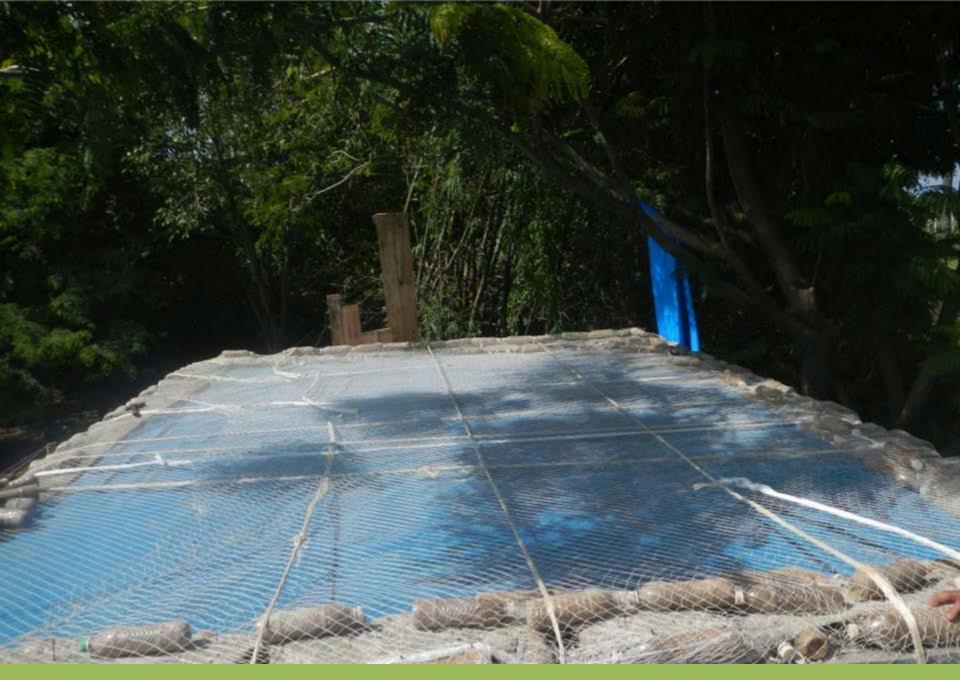

#### LAYING OF NET AND ROPES FOR CONCRETE SLAB

#### **3 INCH GAP BETWEEN THE LAYERS OF NET**

#### **READY FOR CASTING**