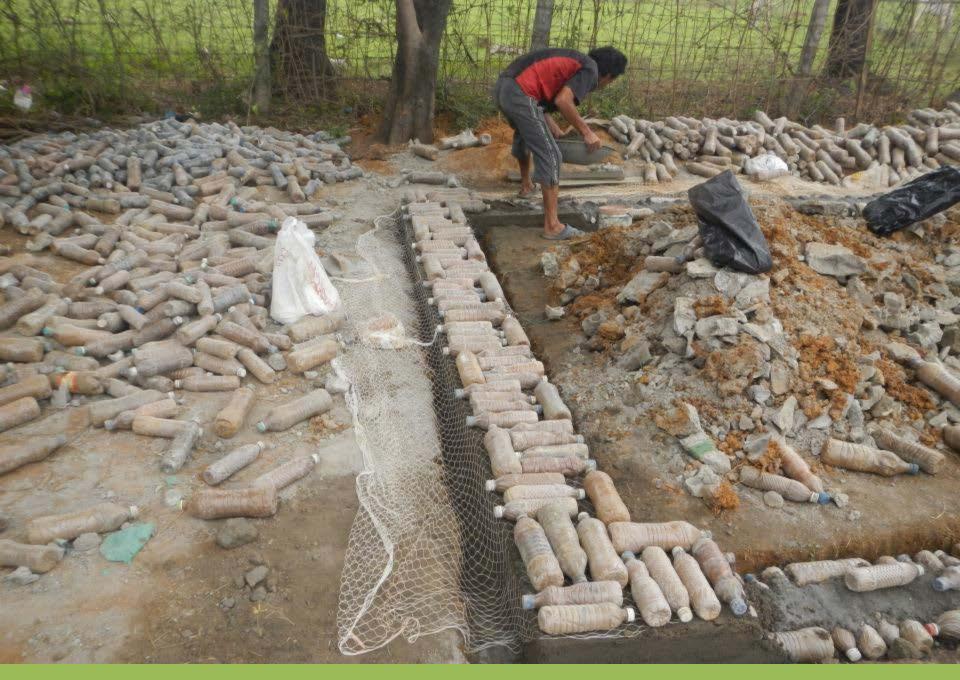

# SAMARPAN FOUNDATION'S INVENTION FOR LOW COST HOUSING

## **NET HOUSE**





#### LAYING THE FOUNDATION



#### FOUNDATION COMPLETED





#### BOTTLE PLACEMENT AT 'L' JOINT



#### BOTTLE PLACEMENT AT 'T' JOINT



#### LAYING NYLON 6 FISH NET (3cmx3cm)



#### MERGING OF THE FISH NET WITH THE FOUNDATION



#### HANDLING OF FISH NET



## THE WALL EMERGING(NOTE :BOTTLE CAPS ARE VISIBLE)



#### LINKING FISH NET WITH BOTTLE CAPS



**FINISHED WALL** 



#### TIGHTENING OF NET AND FISH NET ROPES

#### CLOSE UP OF FINISHED WALL



#### LOOPING OF FISH NET TO OPPOSITE WALL



TIGHTENING OF FISH NET (NOTE : TWISTED ROPES OF FISH NET FOR ADDED STRENGTH)



#### MERGING OF FISH NET WITH OPPOSITE WALL



### **OVERVIEW OF CONSTRUCTION**



#### LAYING OF NET AND ROPES FOR CONCRETE SLAB



#### **3 INCH GAP BETWEEN THE LAYERS OF NET**



#### **READY FOR CASTING**



#### **CASTING IN PROGRESS**



#### **CASTING IN PROGRESS**



#### **SLAB READY FOR CURING**



#### TRIAL PLACING OF BOTTLES TO FORM ARCH FOR DOME



#### SHUTTERING FOR DOME ROOF



#### SHUTTERING FOR DOME ROOF



#### SHUTTERING F