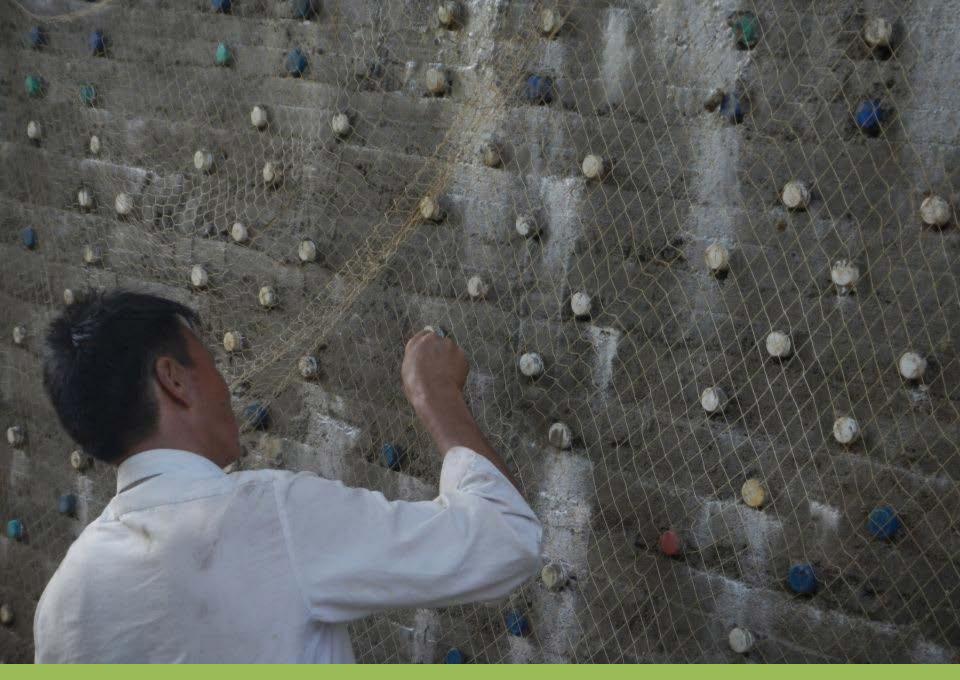

#### LINKING FISH NET WITH BOTTLE CAPS

**FINISHED WALL** 

#### TIGHTENING OF NET AND FISH NET ROPES