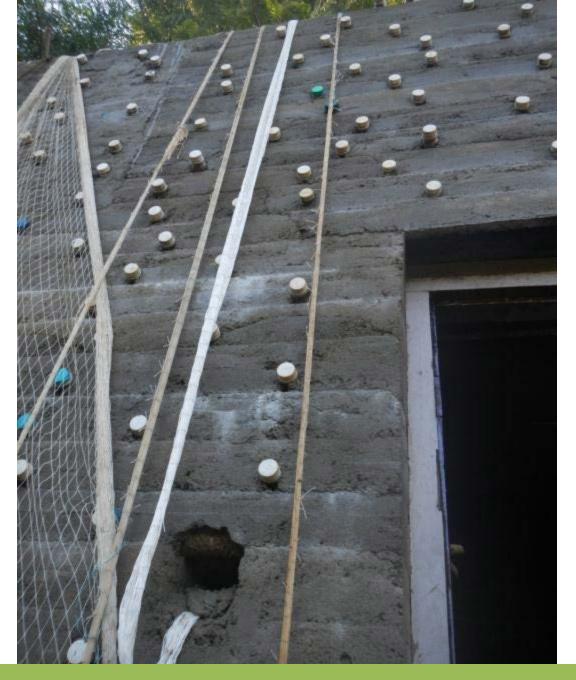

# SAMARPAN FOUNDATION'S INVENTION FOR LOW COST HOUSING

## **NET HOUSE**





#### LAYING THE FOUNDATION



#### FOUNDATION COMPLETED





#### BOTTLE PLACEMENT AT 'L' JOINT



#### BOTTLE PLACEMENT AT 'T' JOINT



#### LAYING NYLON 6 FISH NET (3cmx3cm)



#### MERGING OF THE FISH NET WITH THE FOUNDATION



#### HANDLING OF FISH NET



## THE WALL EMERGING(NOTE :BOTTLE CAPS ARE VISIBLE)



#### LINKING FISH NET WITH BOTTLE CAPS



**FINISHED WALL** 



#### TIGHTENING OF NET AND FISH NET ROPES

#### CLOSE UP OF FINISHED WALL



#### LOOPING OF FISH NET TO OPPOSITE WALL



TIGHTENING OF FISH NET (NOTE : TWISTED ROPES OF FISH NET FOR ADDED STRENGTH)



#### MERGING OF FISH NET WITH OPPOSITE WALL



### **OVERVIEW OF CONSTRUCTION**



#### LAYING OF NET AND ROPES FOR CONCRETE SLAB



#### **3 INCH GAP BETWEEN THE LAYERS OF NET**



#### **READY FOR CASTING**



#### **CASTING IN PROGRESS**



#### **CASTING IN PROGRESS**



#### **SLAB READY FOR CURING**



#### TRIAL PLACING OF BOTTLES TO FORM ARCH FOR DOME



#### SHUTTERING FOR DOME ROOF



#### SHUTTERING FOR DOME ROOF



#### SHUTTERING FOR DOME ROOF -- CLOSE UP



#### PREPARATION FOR DOME SETTING



#### **READY FOR THE BOTTLE DOME**



#### PLACEMENT OF BOTTLES FOR DOME



#### NO