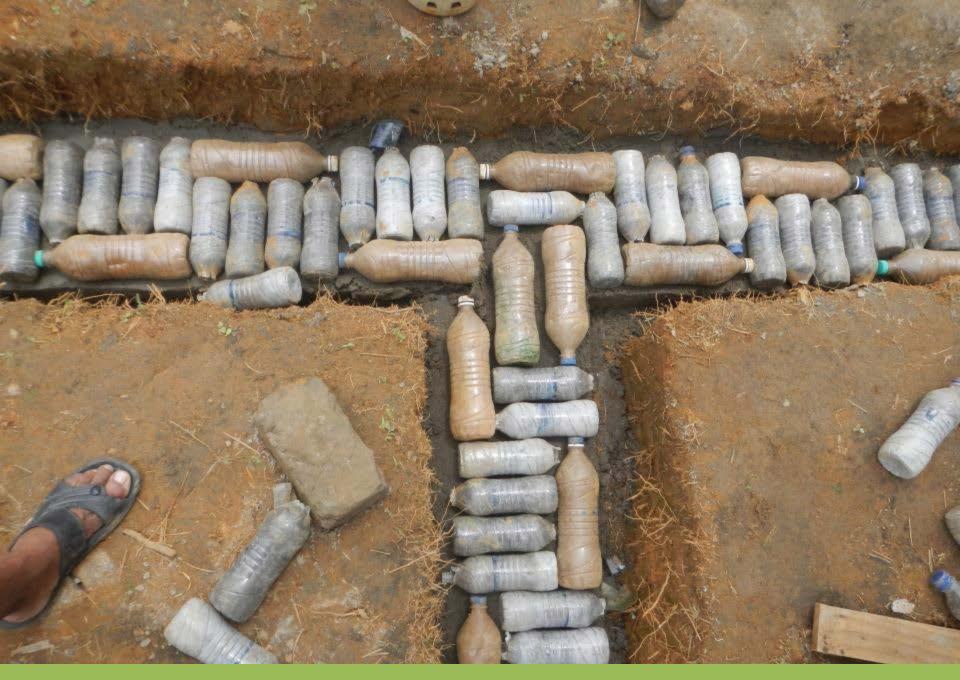

# SAMARPAN FOUNDATION'S INVENTION FOR LOW COST HOUSING

## **NET HOUSE**





#### LAYING THE FOUNDATION



#### FOUNDATION COMPLETED





#### BOTTLE PLACEMENT AT 'L' JOINT



#### BOTTLE PLACEMENT AT 'T' JOINT



#### LAYING NYLON 6 FISH NET (3cmx3cm)



#### MERGING OF THE FISH NET WITH THE FOUNDATION



#### HANDLING OF FISH NET



## THE WALL EMERGING(NOTE :BOTTLE CAPS ARE VISIBLE)



#### LINKING FISH NET WITH BOTTLE CAPS



**FINISHED WALL** 



#### TIGHTENING OF NET AND FISH NET ROPES

#### CLOSE UP OF FINISHED WALL



#### LOOPING OF FISH NET TO OPPOSITE WALL



TIGHTENING OF FISH NET (NOTE : TWISTED ROPES OF FISH NET FOR ADDED STRENGTH)



#### MERGING OF FISH NET WITH OPPOSITE WALL



### **OVERVIEW OF CONSTRUCTION**



#### LAYING OF NET AND ROPES FOR CONCRETE SLAB



#### **3 INCH GAP BETWEEN THE LAYERS OF NET**



#### **READY FOR CASTING**



#### **CASTING IN PROGRESS**



#### **CASTING IN PROGRESS**



#### **SLAB READY FOR CURING**



#### T