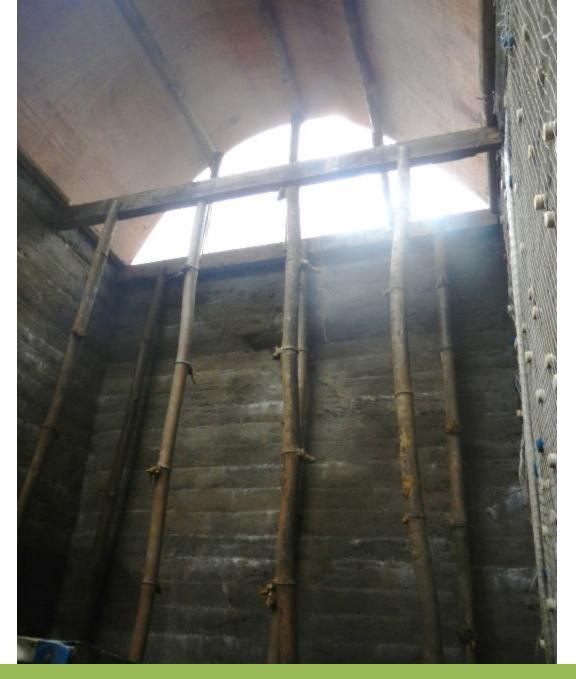

YING NYLON 6 FISH NET (3cmx3cm)



#### MERGING OF THE FISH NET WITH THE FOUNDATION



#### HANDLING OF FISH NET



## THE WALL EMERGING(NOTE :BOTTLE CAPS ARE VISIBLE)



#### LINKING FISH NET WITH BOTTLE CAPS



**FINISHED WALL** 



#### TIGHTENING OF NET AND FISH NET ROPES

#### CLOSE UP OF FINISHED WALL



#### LOOPING OF FISH NET TO OPPOSITE WALL



TIGHTENING OF FISH NET (NOTE : TWISTED ROPES OF FISH NET FOR ADDED STRENGTH)



#### MERGING OF FISH NET WITH OPPOSITE WALL



### **OVERVIEW OF CONSTRUCTION**



#### LAYING OF NET AND ROPES FOR CONCRETE SLAB



#### **3 INCH GAP BETWEEN THE LAYERS OF NET**



#### **READY FOR CASTING**



#### **CASTING IN PROGRESS**



#### **CASTING IN PROGRESS**



#### **SLAB READY FOR CURING**



#### TRIAL PLACING OF BOTTLES TO FORM ARCH FOR DOME



#### SHUTTERING FOR DOME ROOF



#### SHUTTERING FOR DOME ROOF



#### SHUTTERING FOR DOME ROOF -- CLOSE UP



#### PREPARATION FOR DOME SETTING



#### **READY FOR THE BOTTLE DOME**



#### PLACEMENT OF BOTTLES FOR DOME



#### NOTE: CAPS INWARD AND BASES OUTWARD



#### FIRST SECTION OF DOME COMPLETED



#### SECOND SECTION IN PROGRESS



#### **OVERVIEW**



#### DOME COMPLETED!

## FISH NET HOUSE on the day reveal!





## ANOTHER ANGLE OF THE FINISHED HOUSE!