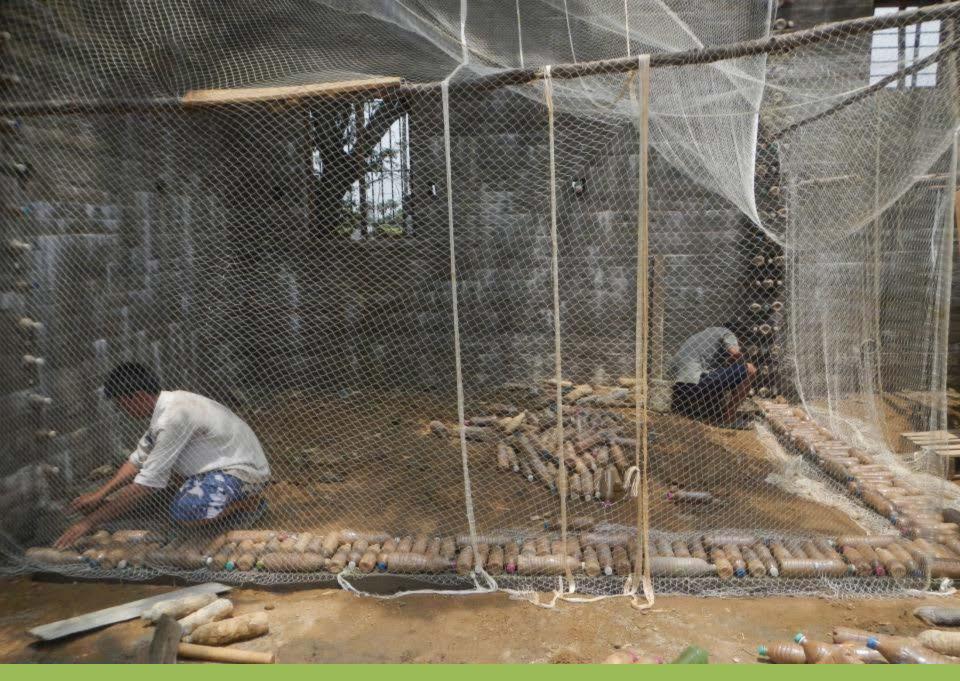

#### LAYING NYLON 6 FISH NET (3cmx3cm)

#### MERGING OF THE FISH NET WITH THE FOUNDATION

#### HANDLING OF FISH NET