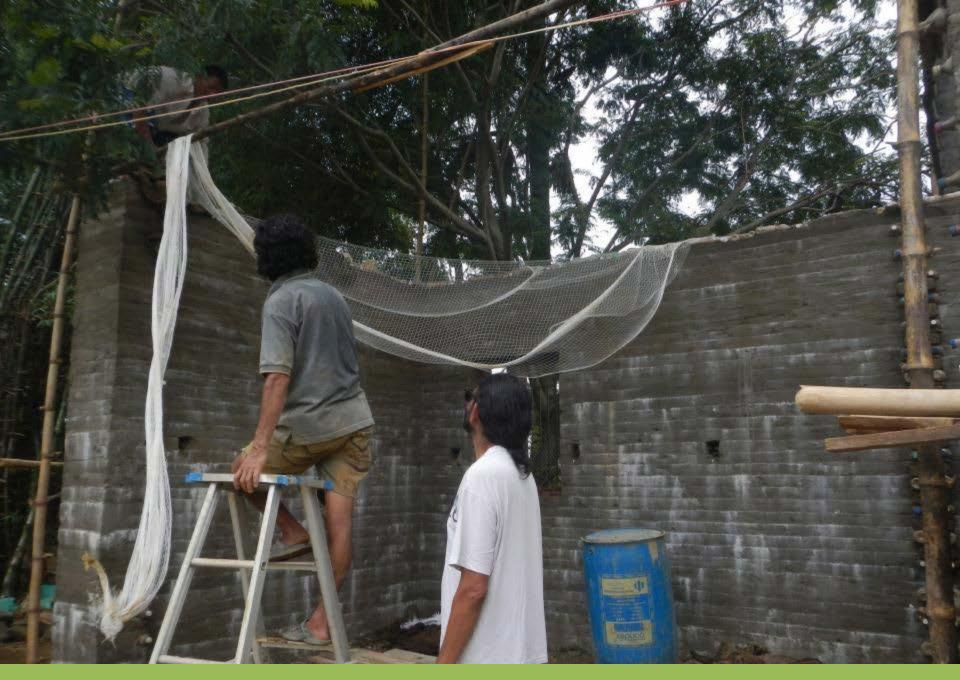

#### LOOPING OF FISH NET TO OPPOSITE WALL

TIGHTENING OF FISH NET (NOTE : TWISTED ROPES OF FISH NET FOR ADDED STRENGTH)

#### MERGING OF FISH NET WITH OPPOSITE WALL